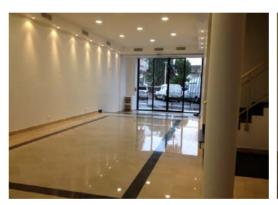

# THE VENUE

This amazing and exclusive property is situated opposite the Palais Des Festival and covers 3 floors, with a large ground floor entrance area great for reception area and meetings.

Leading up on to 2 other floors with large open spaces perfect to create exclusive dinners or Event Cocktails, with terraces over looking the Palais and the space been designed as an art decor property its the perfect Venue to create a meeting place or headquarters for your Company.

Perfect for use as a Private Showcase, Meeting Place and Corporate Accommodation, this flexible 300m2, comfortably appointed apartment with huge garden terrace, is the ideal choice of venue and lodgings, whatever your requirements.

- 300 Square meters of Event Space
- Private Functions
- Dinner Parties
- Cocktail Parties
- Corporate Headquarters
- External Branding Opportunities
- Board Meetings

Large Advertising Space available above the Event Space is a separate cost to the Venue Rental for pricing on advertising above the Event space ask for pricing info.