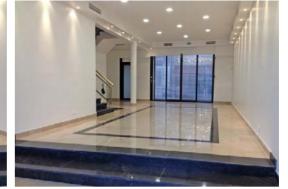

# THE VENUE

This amazing and exclusive property is situated opposite the Palais Des Festival and covers 3 floors, with a large ground floor entrance area great for reception area and meetings.

Leading up on to 2 other floors with large open spaces perfect to create exclusive dinners or Event Cocktails, with terraces over looking the Palais and the space been designed as an art decor property its the perfect Venue to create a meeting place or headquarters for your Company.

Perfect for use as a Private Showcase, Meeting Place and Corporate Accommodation, this flexible 300m2, comfortably appointed apartment with huge garden terrace, is the ideal choice of venue and lodgings, whatever your requirements.

- 300 Square meters of Event Space
- Private Functions
- Dinner Parties
- Cocktail Parties
- Corporate Headquarters
- External Branding Opportunities
- Board Meetings

Large Advertising Space available above the Event Space is a separate cost to the Venue Rental for pricing on advertising above the Event space ask for pricing info.