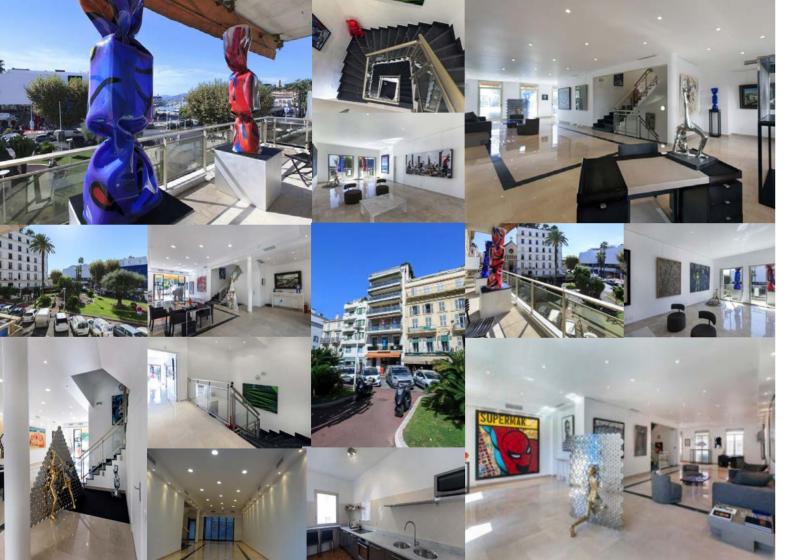

# THE VENUE

This amazing and exclusive property is situated opposite the Palais Des Festival and covers 3 floors, with a large ground floor entrance area great for reception area and meetings.

Leading up on to 2 other floors with large open spaces perfect to create exclusive dinners or Event Cocktails, with terraces over looking the Palais and the space been designed as an art decor property its the perfect Venue to create a meeting place or headquarters for your Company.

Perfect for use as a Private Showcase, Meeting Place and Corporate Accommodation, this flexible 300m2, comfortably appointed apartment with huge garden terrace, is the ideal choice of venue and lodgings, whatever your requirements.

- 300 Square meters of Event Space
- Private Functions
- Dinner Parties
- Cocktail Parties
- Corporate Headquarters
- External Branding Opportunities
- Board Meetings

Large Advertising Space available above the Event Space is a separate cost to the Venue Rental for pricing on advertising above the Event space ask for pricing info.