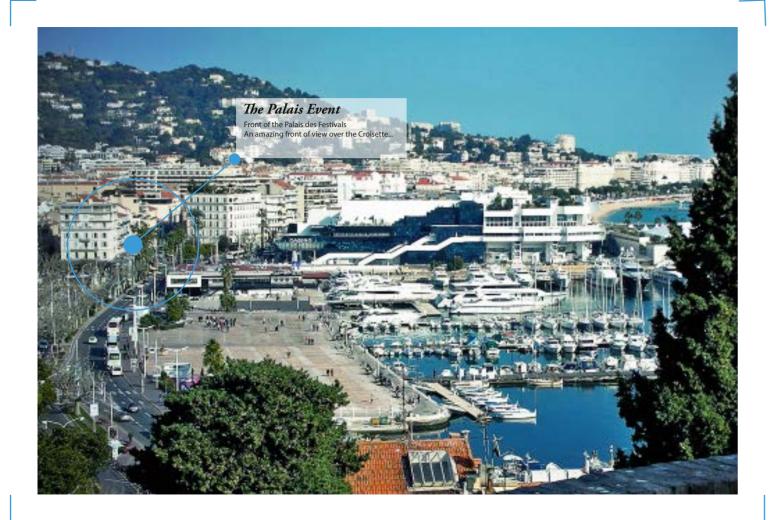

#### The Palais Event

# THE VENUE

This amazing and exclusive property is situated opposite the Palais Des Festival and covers 3 floors, with a large ground floor entrance area great for reception area and meetings.

Leading up on to 2 other floors with large open spaces perfect to create exclusive dinners or Event Cocktails, with terraces over looking the Palais and the space been designed as an art decor property its the perfect Venue to create a meeting place or headquarters for your Company.

Perfect for use as a Private Showcase, Meeting Place and Corporate Accommodation, this flexible 300m2, comfortably appointed apartment with huge garden terrace, is the ideal choice of venue and lodgings, whatever your requirements.